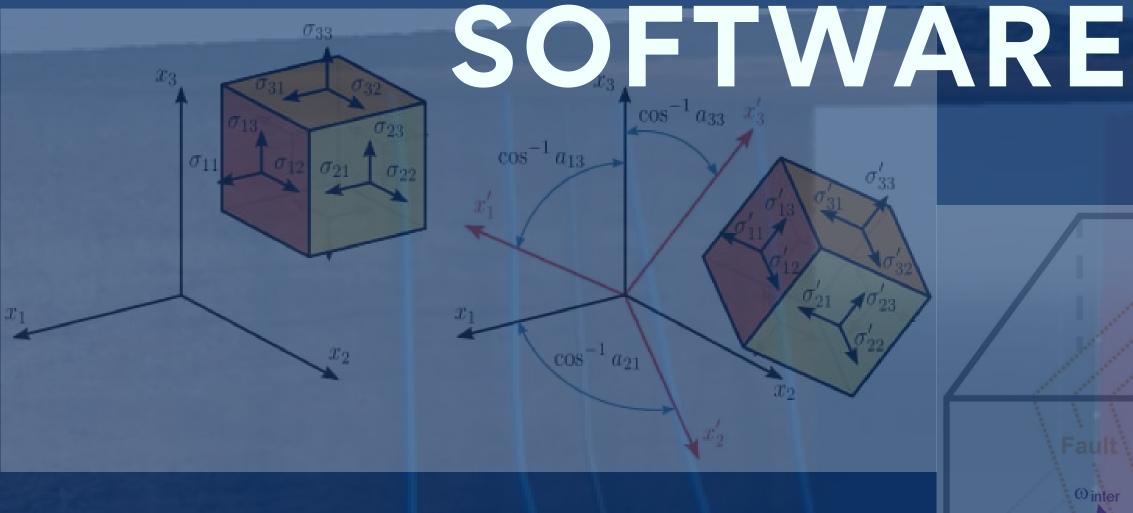

#### MEASURING STRESS ORIENTATION

- Earthquake data & WSM project.
- 4 Arm Caliper & FMI interpretation.
- Dipole shear Sonic. data,Lot,Exlot.

**COMMENCING SOON!** 

REGISTRATION OPEN!
REGISTER NOW!

**CONTACT US FOR MORE INFORMATION!** 

#### MECHANICAL EARTH PROPERTIES-MEASURING STRESS MAGNITUDE

- Modes of Rock Failure.
- Wellbore Failure in Vertical Wells.
- Wellbore Failure in Deviated Wells.
- Estimating Stress Magnitudes.
- Hydraulic Fracking.