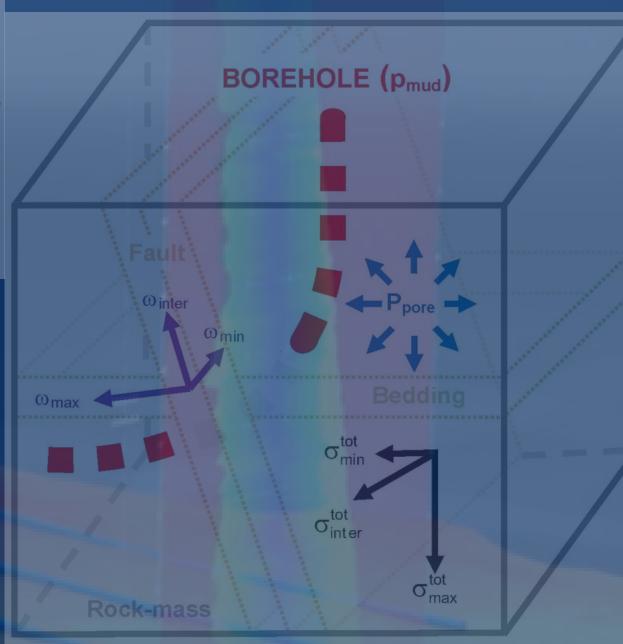

#### MECHANICAL EARTH PROPERTIES-MEASURING STRESS MAGNITUDE

- Modes of Rock Failure.
- Wellbore Failure in Vertical Wells.
- Wellbore Failure in Deviated Wells.
- Estimating Stress Magnitudes.
- Hydraulic Fracking.

## APPLICATION TO DRILLING, TRAP INTEGRITY AND INDUCED SEISMICIT

- Mohr Coulomb & Poro Elastic.
- Well Planning.
- Mitigating Sand production.